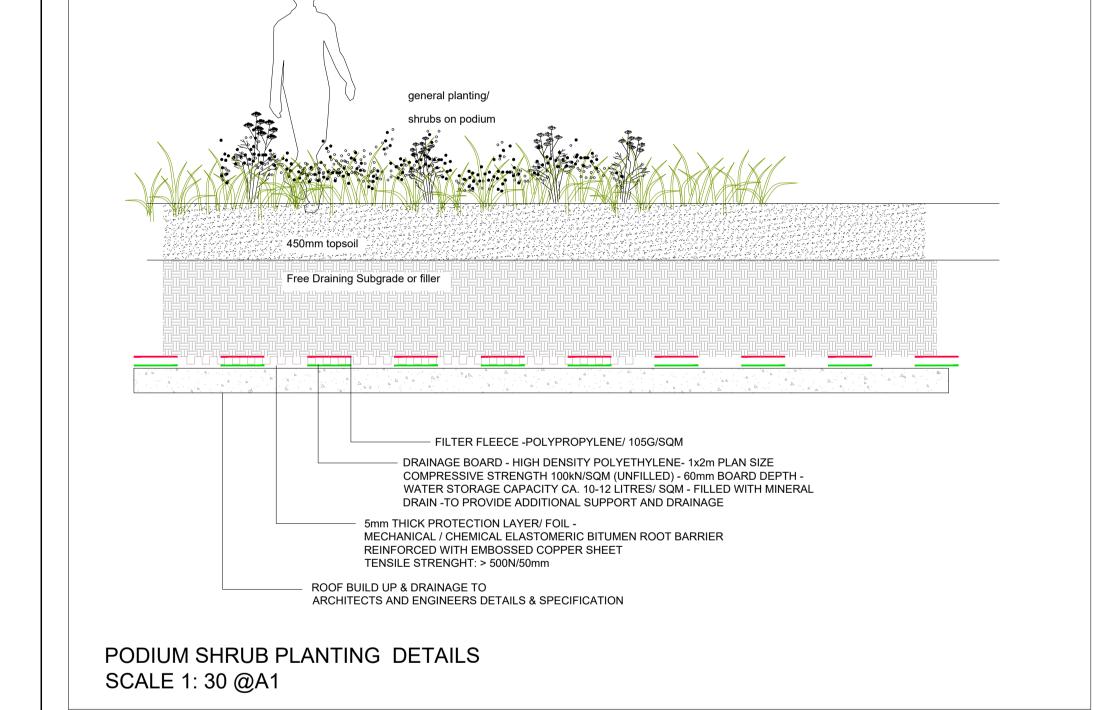

general lawn on podium 150mm deep sandy loam topsoil, with 50mm top dressing of Silica Sand growing medium mix free draining subsoil

FILTER FLEECE -POLYPROPYLENE/ 105G/SQM DRAINAGE BOARD - HIGH DENSITY POLYETHYLENE- 1x2m PLAN SIZE COMPRESSIVE STRENGTH 100kN/SQM (UNFILLED) - 60mm BOARD DEPTH -WATER STORAGE CAPACITY CA. 10-12 LITRES/ SQM - FILLED WITH MINERAL DRAIN -TO PROVIDE ADDITIONAL SUPPORT AND DRAINAGE 5mm THICK PROTECTION LAYER/ FOIL -MECHANICAL / CHEMICAL ELASTOMERIC BITUMEN ROOT BARRIER REINFORCED WITH EMBOSSED COPPER SHEET TENSILE STRENGHT: > 500N/50mm ROOF BUILD UP & DRAINAGE TO ARCHITECTS AND ENGINEERS DETAILS & SPECIFICATION PODIUM GRASS SEEDING DETAILS SCALE 1: 30 @A1