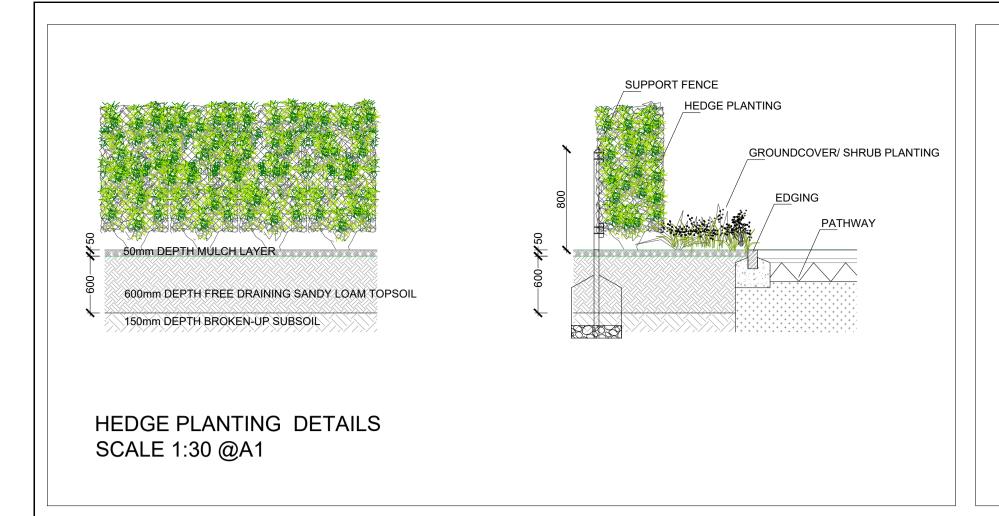

general lawn on podium 150mm deep sandy loam topsoil, with 50mm top dressing of Silica Sand growing medium mix free draining subsoil



FILTER FLEECE -POLYPROPYLENE/ 105G/SQM DRAINAGE BOARD - HIGH DENSITY POLYETHYLENE- 1x2m PLAN SIZE COMPRESSIVE STRENGTH 100kN/SQM (UNFILLED) - 60mm BOARD DEPTH -WATER STORAGE CAPACITY CA. 10-12 LITRES/ SQM - FILLED WITH MINERAL DRAIN -TO PROVIDE ADDITIONAL SUPPORT AND DRAINAGE 5mm THICK PROTECTION LAYER/ FOIL -MECHANICAL / CHEMICAL ELASTOMERIC BITUMEN ROOT BARRIER REINFORCED WITH EMBOSSED COPPER SHEET TENSILE STRENGHT: > 500N/50mm ROOF BUILD UP & DRAINAGE TO ARCHITECTS AND ENGINEERS DETAILS & SPECIFICATION PODIUM GRASS SEEDING DETAILS SCALE 1: 30 @A1







All dimensions are in millimeters unless otherwise stated and shall be checked and confirmed by