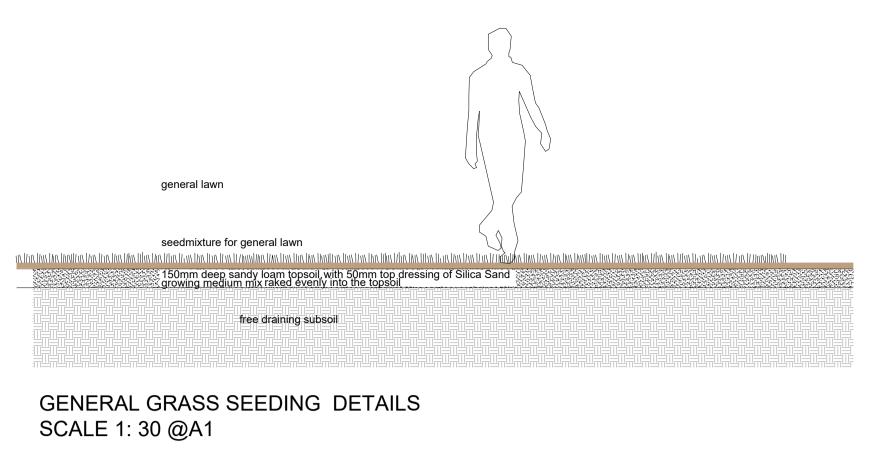

general lawn on podium 150mm deep sandy loam topsoil, with 50mm top dressing of Silica Sand growing medium mix free draining subsoil



FILTER FLEECE -POLYPROPYLENE/ 105G/SQM DRAINAGE BOARD - HIGH DENSITY POLYETHYLENE- 1x2m PLAN SIZE COMPRESSIVE STRENGTH 100kN/SQM (UNFILLED) - 60mm BOARD DEPTH -WATER STORAGE CAPACITY CA. 10-12 LITRES/ SQM - FILLED WITH MINERAL DRAIN -TO PROVIDE ADDITIONAL SUPPORT AND DRAINAGE 5mm THICK PROTECTION LAYER/ FOIL -MECHANICAL / CHEMICAL ELASTOMERIC BITUMEN ROOT BARRIER REINFORCED WITH EMBOSSED COPPER SHEET TENSILE STRENGHT: > 500N/50mm ROOF BUILD UP & DRAINAGE TO ARCHITECTS AND ENGINEERS DETAILS & SPECIFICATION PODIUM GRASS SEEDING DETAILS SCALE 1: 30 @A1







All dimensions are in millimeters unless otherwise stated and shall be checked and confirmed by t