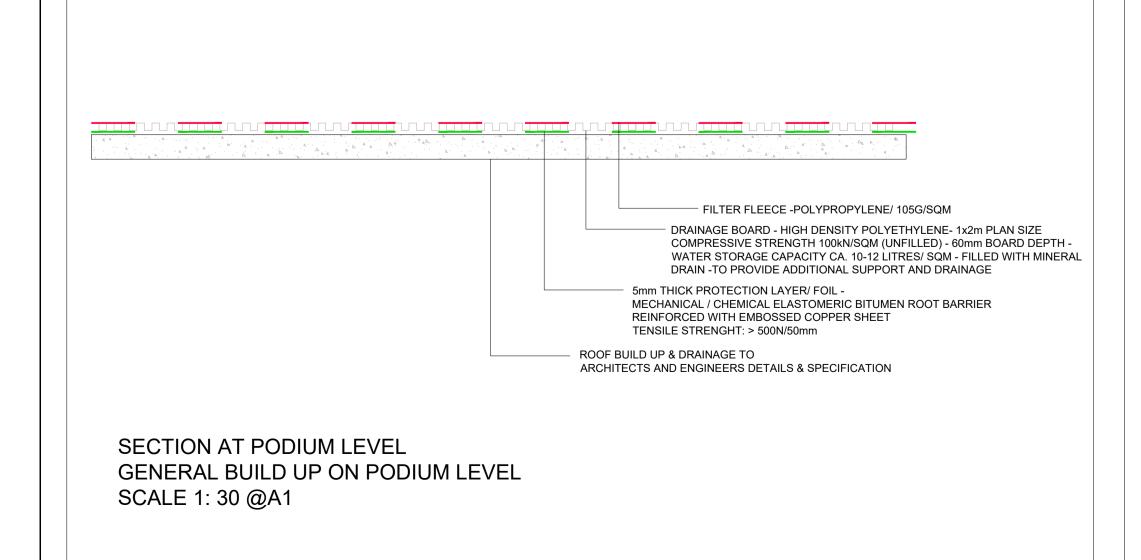

general lawn on podium 150mm deep sandy loam topsoil, with 50mm top dressing of Silica Sand growing medium mix free draining subsoil

FILTER FLEECE -POLYPROPYLENE/ 105G/SQM DRAINAGE BOARD - HIGH DENSITY POLYETHYLENE- 1x2m PLAN SIZE COMPRESSIVE STRENGTH 100kN/SQM (UNFILLED) - 60mm BOARD DEPTH -WATER STORAGE CAPACITY CA. 10-12 LITRES/ SQM - FILLED WITH MINERAL DRAIN -TO PROVIDE ADDITIONAL SUPPORT AND DRAINAGE 5mm THICK PROTECTION LAYER/ FOIL -MECHANICAL / CHEMICAL ELASTOMERIC BITUMEN ROOT BARRIER REINFORCED WITH EMBOSSED COPPER SHEET TENSILE STRENGHT: > 500N/50mm ROOF BUILD UP & DRAINAGE TO ARCHITECTS AND ENGINEERS DETAILS & SPECIFICATION PODIUM GRASS SEEDING DETAILS SCALE 1: 30 @A1