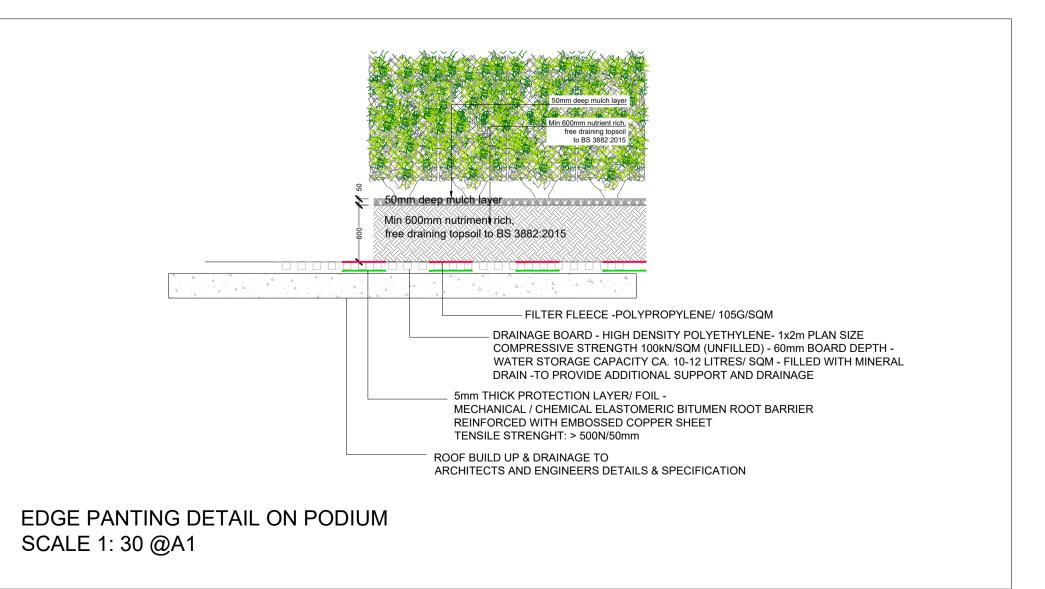

general lawn on podium 150mm deep sandy loam topsoil, with 50mm top dressing of Silica Sand growing medium mix free draining subsoil

FILTER FLEECE -POLYPROPYLENE/ 105G/SQM DRAINAGE BOARD - HIGH DENSITY POLYETHYLENE- 1x2m PLAN SIZE COMPRESSIVE STRENGTH 100kN/SQM (UNFILLED) - 60mm BOARD DEPTH -WATER STORAGE CAPACITY CA. 10-12 LITRES/ SQM - FILLED WITH MINERAL DRAIN -TO PROVIDE ADDITIONAL SUPPORT AND DRAINAGE 5mm THICK PROTECTION LAYER/ FOIL -MECHANICAL / CHEMICAL ELASTOMERIC BITUMEN ROOT BARRIER REINFORCED WITH EMBOSSED COPPER SHEET TENSILE STRENGHT: > 500N/50mm ROOF BUILD UP & DRAINAGE TO ARCHITECTS AND ENGINEERS DETAILS & SPECIFICATION PODIUM GRASS SEEDING DETAILS SCALE 1: 30 @A1