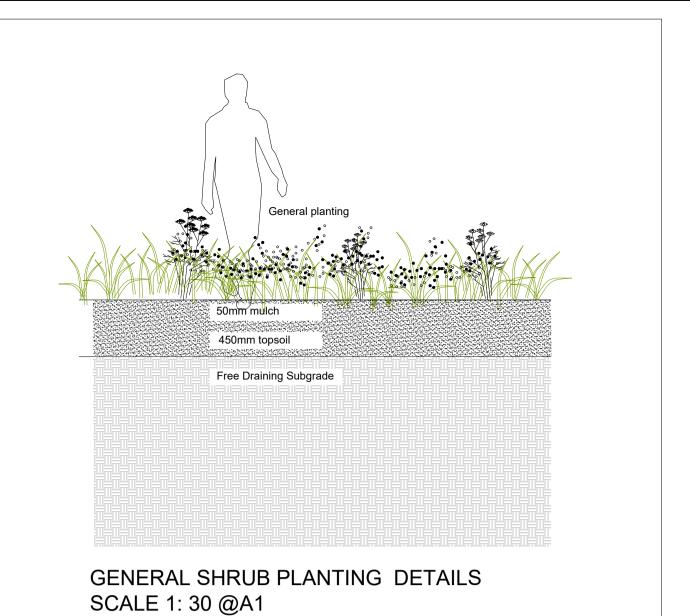

general lawn on podium 150mm deep sandy loam topsoil, with 50mm top dressing of Silica Sand growing medium mix free draining subsoil



FILTER FLEECE -POLYPROPYLENE/ 105G/SQM DRAINAGE BOARD - HIGH DENSITY POLYETHYLENE- 1x2m PLAN SIZE COMPRESSIVE STRENGTH 100kN/SQM (UNFILLED) - 60mm BOARD DEPTH -WATER STORAGE CAPACITY CA. 10-12 LITRES/ SQM - FILLED WITH MINERAL DRAIN -TO PROVIDE ADDITIONAL SUPPORT AND DRAINAGE 5mm THICK PROTECTION LAYER/ FOIL -MECHANICAL / CHEMICAL ELASTOMERIC BITUMEN ROOT BARRIER REINFORCED WITH EMBOSSED COPPER SHEET TENSILE STRENGHT: > 500N/50mm ROOF BUILD UP & DRAINAGE TO ARCHITECTS AND ENGINEERS DETAILS & SPECIFICATION PODIUM GRASS SEEDING DETAILS SCALE 1: 30 @A1







All dimensions are in millimeters unless otherwise stated and shall be checked and confirmed by the